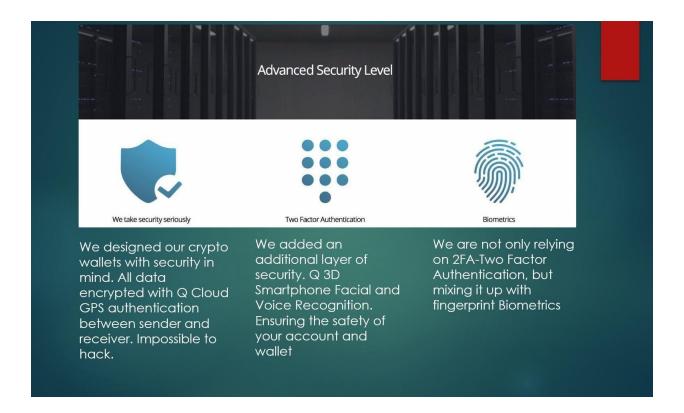

#### Advanced Security

- Add a factor SMS Authentication
- ► SMS
- ▶ Google Authenticator
- All data encrypted with
   GPS, 3D facial, voice,
   and fingerprint biometric.
- Match & detect rogue trading behavior
- Prevent predatory dark trading