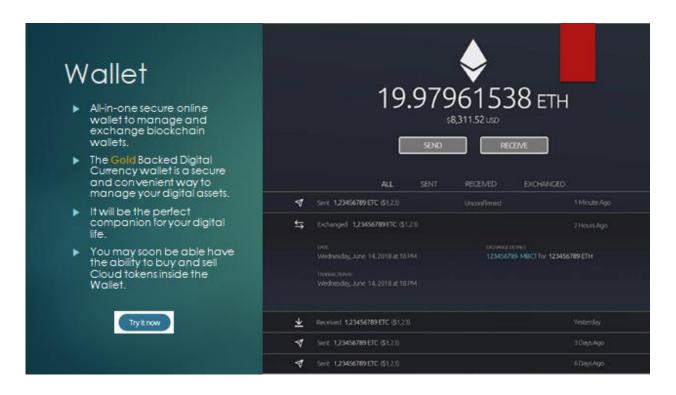

## Send, receive, pay and exchange funds. All in one app!

Our mobile banking app is a Peer-To-Peer (P2P)-encrypted messenger with a full set of banking features.

- Send and receive funds
- Recurring payments
- Splitting of bills
- Savings
- Investments
- Initiated a Peer To Peer Chat between member

## Wallets and more

- ▶ Bullion Exchange Bank Wallets supports multiple cryptos including Bitcoin, Litecoin, Ethereum, plus hundreds of existing coins and custom ERC20 tokens
- ▶Admins can create hundreds of pairs via the admin control panel, such as BTC/USD, BTC/JPY, BTC/ETH, XRP/BTC and more
- Multi currency wallets can be developed or added via our <u>robust</u> Wallet API. We can even provide multi signature cold offline storage options if needed.

## Real time Data

- \*Bullion Exchange Bank provides a real time data feed for all applications attached to it.
- This means your clients will receive live data directly to the desktops, web and mobile client all at once