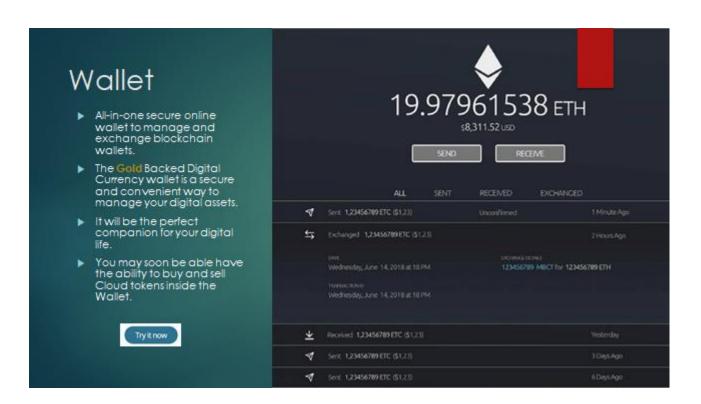

## Wallets and more

- ▶ Bullion Exchange Bank Wallets supports multiple cryptos including Bitcoin, Litecoin, Ethereum, plus hundreds of existing coins and custom ERC20 tokens
- ▶Admins can create hundreds of pairs via the admin control panel, such as BTC/USD, BTC/JPY, BTC/ETH, XRP/BTC and more
- Multi currency wallets can be developed or added via our <u>robust</u> Wallet API. We can even provide multi signature cold offline storage options if needed.