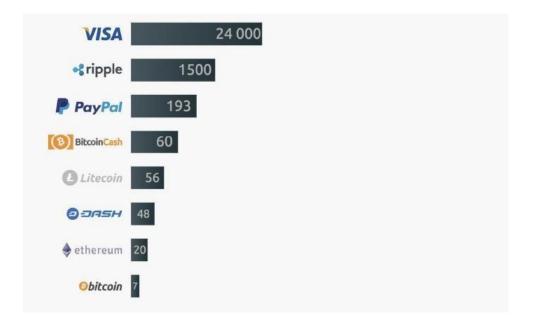

Q Cloud is designed from the ground up to process up to 10 Trillion transactions every second. Trillions of times faster than all the other binary financial solutions combined.

"He who controls the fastest network controls the world's money supply."