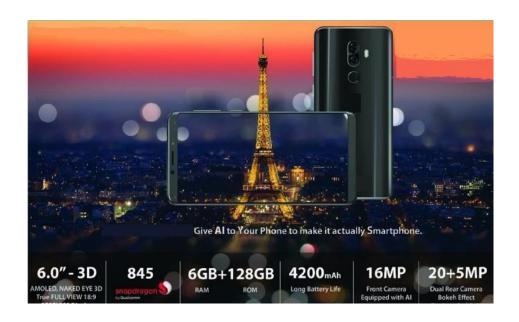

Q Cloud 3D Smart Phone: The device works like a cell phone but will be capable of non-cellular reception such as UHF and VHF broadcasts as well as acting as a node on a light-stream network. As a light-stream client, it will be capable of receiving data and information many times faster than cellular or internet protocols. This increase in speed, coupled with other technologies including the AI and the Library, will make it's 'virtual assistant' super-fast and super smart. The Q Phone will connect to Bullion Exchange Bank transactions in its light-stream mode which will utilize 'Picture Streaming Protocol'. One important goal for this device will be to replace ATMs and paper currency. It will also, given its ability to receive UHF and VHF be a de facto television. It is intended, through its connectivity to our cloud servers to serve as the interface to and replacement of television, computers, games, and internet-of-things control.

#### Any 2D movie/video/photo converted into 3D instantly

Support with latest 3D new mafdterials as well as new process to output the ever best and comfortable, sharp and clear, with best clarity glasses-free 3D images. Online/offline 3D platform with numerous 3D content, 3D movie, video, game, VR, photos, entertainment programs for endless fun and joy.